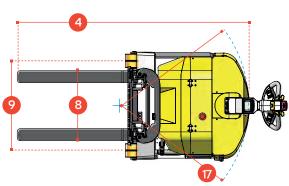

COMBILIFT

With a load capacity of 1000kg @ 500mm the Combi-Counterbalanced Stacker (Combi-CS)can work in the smallest operating aisles.

| REF. DESCRIPTION  1 Max. Lift Height 2 Height Mast Closed 3 Max. (Mast raised) 3 Ji50 mm 4 Overall Length 5 Ground Clearance Under Mast 6 Ground Clearance to Centre of 7 Width 8 Outside Spread of Fork Arms 9 Track Front 10 Load Centre Distance 11 Overhang Front 12 Wheelbase 13 Overhang Back 14 Length From Face of Fork 15 Fork Backward Tilt 16 Fork Forward Tilt 17 Minimum Outside Radius 1875 mm 1265 mm 1276 max 13 Okapacity 14 Capacity 15 Ground Clearance to Centre of 16 Ground Clearance to Centre of 17 Monimum Ground Speed 18 Ground Clearance to Centre of 18 Ground Clearance to Centre of 19 Gradeability 10 Max. (Mast raised) 2000 mm 2150 mm 2300 mm 2400 mm 2500 mm 2500 mm 2600 mm 2745 mm 2600 mm 2750 mm 2700  |      |                             |                         |               |         |
|--------------------------------------------------------------------------------------------------------------------------------------------------------------------------------------------------------------------------------------------------------------------------------------------------------------------------------------------------------------------------------------------------------------------------------------------------------------------------------------------------------------------------------------------------------------------------------------------------------------------------------------------------------------------------------------------------------------------------------------------------------------------------------------------------------------------------------------------------------------------------------------------------------------------------------------------------------------------------------------------------------------------------------------------------------------------------------------------------------------------------------------------------------------------------------------------------------------------------------------------------------------------------------------------------------------------------------------------------------------------------------------------------------------------------------------------------------------------------------------------------------------------------------------------------------------------------------------------------------------------------------------------------------------------------------------------------------------------------------------------------------------------------------------------------------------------------------------------------------------------------------------------------------------------------------------------------------------------------------------------------------------------------------------------------------------------------------------------------------------------------------|------|-----------------------------|-------------------------|---------------|---------|
| 1 Max. Lift Height 2500 mm 2 Height Mast Closed 3150 mm 3 Max. (Mast raised) 3150 mm 4 Overall Length 2000 mm 2150 mm 2300 mm 5 Ground Clearance Under Mast 80 mm 6 Ground Clearance to Centre of Wheelbase 50 mm 7 Width 890 mm 8 Outside Spread of Fork Arms 620 mm 9 Track Front 745 mm 10 Load Centre Distance 500 mm 11 Overhang Front 1035 mm 12 Wheelbase 790 mm 940 mm 1090 mm 13 Overhang Back 175 mm 14 Length From Face of Fork 1050 mm 1200 mm 1350 mm 15 Fork Backward Tilt 2° 17 Minimum Outside Radius 965 mm 1115 mm 1265 mm  A Capacity 1000 kg 1250 kg 1500 kg B Unladen Weight 2300 kg 2350 kg 2400 kg C Maximum Ground Speed 6 km/h D Gradeability 5% E Battery Capacity 24 V / 375 Ah F Fork Section 35 mm x 100 mm x 950 mm G Front Tyre (Polyurethane) OD 150 mm / Width 75 mm I Standard Colour Yellow & Grey J AC Electric Traction Motor 24 V / 2.5 kW                                                                                                                                                                                                                                                                                                                                                                                                                                                                                                                                                                                                                                                                                                                                                                                                                                                                                                                                                                                                                                                                                                                                                                                                                                               | REF. | DESCRIPTION                 | Standard                | Opt           | ion     |
| 2 Height Mast Closed 3 Max. (Mast raised) 4 Overall Length 5 Ground Clearance Under Mast 6 Wheelbase 7 Width 8 Outside Spread of Fork Arms 9 Track Front 10 Load Centre Distance 11 Overhang Front 12 Wheelbase 13 Overhang Back 14 Length From Face of Fork 15 Fork Backward Tilt 16 Fork Forward Tilt 17 Minimum Outside Radius 1875 mm 1965 mm 1100 kg 1200 kg 1500 |      |                             |                         |               |         |
| 3       Max. (Mast raised)       3150 mm         4       Overall Length       2000 mm       2150 mm       2300 mm         5       Ground Clearance to Centre of Wheelbase       80 mm       80 mm         6       Width       890 mm       620 mm       9 Track Front       745 mm       620 mm       10 Load Centre Distance       500 mm       10 Load Centre Distance       500 mm       10 Load Centre Distance       1035 mm       1090 mm       1090 mm       1090 mm       1090 mm       13 Down       1090 mm       1090 mm       1350 mm       12 Month Minimal Mi                                                                                                                                                                                                                                                                                                                                                                                            | 2    | 3                           | 1875 mm                 |               |         |
| 5 Ground Clearance Under Mast 6 Ground Clearance to Centre of Wheelbase 7 Width 8 Outside Spread of Fork Arms 9 Track Front 10 Load Centre Distance 11 Overhang Front 12 Wheelbase 13 Overhang Back 14 Length From Face of Fork 15 Fork Backward Tilt 16 Fork Forward Tilt 17 Minimum Outside Radius 18 Unladen Weight 19 Gradeability 10 Gradeability 10 Gradeability 10 Grove Section 10 Smm 10 Standard Colour 10 Smm 10 Standard Colour 10 Smm 10 Standard Speed 10 Smm 10 Standard Colour 10 Sp mm 10 S | 3    | _                           |                         | 3150 mm       |         |
| 6 Ground Clearance to Centre of Wheelbase 7 Width 890 mm 8 Outside Spread of Fork Arms 620 mm 9 Track Front 745 mm 10 Load Centre Distance 500 mm 11 Overhang Front 1035 mm 12 Wheelbase 790 mm 940 mm 1090 mm 13 Overhang Back 175 mm 14 Length From Face of Fork 1050 mm 1200 mm 1350 mm 15 Fork Backward Tilt 5° 16 Fork Forward Tilt 2° 17 Minimum Outside Radius 965 mm 1115 mm 1265 mm  A Capacity 1000 kg 1250 kg 1500 kg B Unladen Weight 2300 kg 2350 kg 2400 kg C Maximum Ground Speed 6 km/h D Gradeability 5% E Battery Capacity 24 V / 375 Ah F Fork Section 35 mm x 100 mm x 950 mm G Front Tyre (Polyurethane) OD 150 mm / Width 75 mm H Rear Tyre (Vulkollan) OD 250 mm / Width 75 mm I Standard Colour Yellow & Grey J AC Electric Traction Motor                                                                                                                                                                                                                                                                                                                                                                                                                                                                                                                                                                                                                                                                                                                                                                                                                                                                                                                                                                                                                                                                                                                                                                                                                                                                                                                                                             | 4    | Overall Length              | 2000 mm                 | 2150 mm       | 2300 mm |
| Wheelbase 7 Width 8 Outside Spread of Fork Arms 9 Track Front 10 Load Centre Distance 11 Overhang Front 12 Wheelbase 13 Overhang Back 14 Length From Face of Fork 15 Fork Backward Tilt 16 Fork Forward Tilt 17 Minimum Outside Radius 17 Minimum Ground Speed 18 Unladen Weight 19 Gradeability 10 Gradeability 20 Gront Tyre (Polyurethane) 10 Cutside Spread of Fork 10 Somm 10 Date of Fork 10 Somm 11 Deportment 10 Deportment 10 Deportment 10 Deportment 10 Deportment 10 Deportment 11 Deportment 12 Deportment 13 Deportment 13 Deportment 14 Length From Face of Fork 10 Deportment 15 Deportment 16 Deportment 16 Deportment 17 Deportment 18 Deportment 18 Deportment 19 Deportment 10 | 5    | Ground Clearance Under Mast |                         | 80 mm         |         |
| 8 Outside Spread of Fork Arms 9 Track Front 10 Load Centre Distance 11 Overhang Front 12 Wheelbase 13 Overhang Back 14 Length From Face of Fork 15 Fork Backward Tilt 16 Fork Forward Tilt 17 Minimum Outside Radius 18 Unladen Weight 19 Gradeability 10 Gradeability 20 Maximum Ground Speed 24 V / 375 Ah 5 Fork Section 35 mm x 100 mm x 950 mm 6 Front Tyre (Polyurethane) 10 Capacity Fork Section 10  | 6    |                             |                         | 50 mm         |         |
| 9       Track Front       745 mm         10       Load Centre Distance       500 mm         11       Overhang Front       1035 mm         12       Wheelbase       790 mm       940 mm       1090 mm         13       Overhang Back       175 mm       1200 mm       1350 mm         14       Length From Face of Fork       1050 mm       1200 mm       1350 mm         15       Fork Backward Tilt       2°         16       Fork Forward Tilt       2°         17       Minimum Outside Radius       965 mm       1115 mm       1265 mm         A       Capacity       1000 kg       1250 kg       1500 kg         B       Unladen Weight       2300 kg       2350 kg       2400 kg         C       Maximum Ground Speed       6 km/h       5%         E       Battery Capacity       5%       24 V / 375 Ah         F       Fork Section       35 mm x 100 mm x 950 mm       Ground Tyre (Polyurethane)       OD 150 mm / Width 55 mm         H       Rear Tyre (Vulkollan)       OD 250 mm / Width 75 mm         I       Standard Colour       Yellow & Grey         J       AC Electric Traction Motor       24 V / 2.5 kW                                                                                                                                                                                                                                                                                                                                                                                                                                                                                                                                                                                                                                                                                                                                                                                                                                                                                                                                                                                               | 7    | Width                       | 890 mm                  |               |         |
| 10         Load Centre Distance         500 mm           11         Overhang Front         1035 mm           12         Wheelbase         790 mm         940 mm         1090 mm           13         Overhang Back         175 mm           14         Length From Face of Fork         1050 mm         1200 mm         1350 mm           15         Fork Backward Tilt         2°         17         Minimum Outside Radius         965 mm         1115 mm         1265 mm           A         Capacity         1000 kg         1250 kg         1500 kg           B         Unladen Weight         2300 kg         2350 kg         2400 kg           C         Maximum Ground Speed         6 km/h         5%           E         Battery Capacity         5%         24 V / 375 Ah           F         Fork Section         35 mm x 100 mm x 950 mm           G         Front Tyre (Polyurethane)         OD 150 mm / Width 55 mm           H         Rear Tyre (Vulkollan)         OD 250 mm / Width 75 mm           I         Standard Colour         Yellow & Grey           J         AC Electric Traction Motor         24 V / 2.5 kW                                                                                                                                                                                                                                                                                                                                                                                                                                                                                                                                                                                                                                                                                                                                                                                                                                                                                                                                                                                   | 8    | Outside Spread of Fork Arms |                         |               |         |
| 11 Overhang Front 12 Wheelbase 13 Overhang Back 14 Length From Face of Fork 15 Fork Backward Tilt 16 Fork Forward Tilt 17 Minimum Outside Radius 18 Unladen Weight 19 Gradeability 10 Gradeability 20 Maximum Ground Speed 2300 kg 2350 kg 2400 kg 24 V / 375 Ah 24 V / 375 Ah 35 mm x 100 mm x 950 mm 4 Rear Tyre (Vulkollan) 4 Capacity 5 Control Tyre (Polyurethane) 6 Grey 790 mm 7940 mm 1090 mm 1090 mm 1250 mm 1150 mm 1265 mm 1115 mm 1265 mm 11500 kg 2300 kg 2350 kg 2400 kg 2350 kg 2400 kg 24 V / 375 Ah 24 V / 375 Ah 35 mm x 100 mm x 950 mm 40 Midth 55 mm 40 OD 150 mm / Width 75 mm 41 Standard Colour 42 V / 2.5 kW                                                                                                                                                                                                                                                                                                                                                                                                                                                                                                                                                                                                                                                                                                                                                                                                                                                                                                                                                                                                                                                                                                                                                                                                                                                                                                                                                                                                                                                                                          | 9    | Track Front                 | 745 mm                  |               |         |
| 12 Wheelbase 790 mm 940 mm 1090 mm 13 Overhang Back 175 mm 14 Length From Face of Fork 1050 mm 1200 mm 1350 mm 15 Fork Backward Tilt 5° 16 Fork Forward Tilt 2° 17 Minimum Outside Radius 965 mm 1115 mm 1265 mm  A Capacity 1000 kg 1250 kg 1500 kg B Unladen Weight 2300 kg 2350 kg 2400 kg C Maximum Ground Speed 6 km/h D Gradeability 5% E Battery Capacity 24 V / 375 Ah F Fork Section 35 mm x 100 mm x 950 mm G Front Tyre (Polyurethane) OD 150 mm / Width 55 mm H Rear Tyre (Vulkollan) OD 250 mm / Width 75 mm I Standard Colour Yellow & Grey J AC Electric Traction Motor 24 V / 2.5 kW                                                                                                                                                                                                                                                                                                                                                                                                                                                                                                                                                                                                                                                                                                                                                                                                                                                                                                                                                                                                                                                                                                                                                                                                                                                                                                                                                                                                                                                                                                                           | 10   | Load Centre Distance        | 0001111111              |               |         |
| 13 Overhang Back 14 Length From Face of Fork 15 Fork Backward Tilt 16 Fork Forward Tilt 17 Minimum Outside Radius 18 Unladen Weight 19 Gradeability 19 Gradeability 20 Maximum Ground Speed 2300 kg 2350 kg 2400 kg 2400 kg 24 V / 375 Ah 24 V / 375 Ah 35 mm x 100 mm x 950 mm 35 mm x 100 mm x 950 mm 4 Rear Tyre (Vulkollan) 4 Capacity 5 Capacity 6 Capacity | 11   | Overhang Front              |                         | 1035 mm       |         |
| 14 Length From Face of Fork 15 Fork Backward Tilt 16 Fork Forward Tilt 17 Minimum Outside Radius 18 Unladen Weight 19 Gradeability 19 Gradeability 20 Maximum Ground Speed 20 Maximum Ground Speed 35 mm x 100 mm x 950 mm  G Front Tyre (Polyurethane) H Rear Tyre (Vulkollan) G Standard Colour J AC Electric Traction Motor                                                                                                                                                                                                                                                                                                                                                                                                                                                                                                                                                                                                                                                                                                                                                                                                                                                                                                                                                                                                                                                                                                                                                                                                                                                                                                                                                                                                                                                                                                                                                                                                                                                                                                                                                                                                 | 12   | Wheelbase                   | 790 mm                  | 940 mm        | 1090 mm |
| 15 Fork Backward Tilt 16 Fork Forward Tilt 20 17 Minimum Outside Radius  A Capacity B Unladen Weight C Maximum Ground Speed D Gradeability E Battery Capacity F Fork Section G Front Tyre (Polyurethane) H Rear Tyre (Vulkollan) C Fork Section C Standard Colour J AC Electric Traction Motor  S C Fork Fork Section C Fork Section C Fork Section C Fork Section C Front Tyre (Polyurethane) C Fork Section C Front Tyre (Polyurethane) C Fork Section C Front Tyre (Polyurethane) C Fork Section C  | 13   |                             |                         | 175 mm        |         |
| 16 Fork Forward Tilt 2° 17 Minimum Outside Radius 20 1115 mm 1265 mm  A Capacity B Unladen Weight C Maximum Ground Speed D Gradeability E Battery Capacity F Fork Section G Front Tyre (Polyurethane) H Rear Tyre (Vulkollan) C Section C Standard Colour C Section Motor C Section Standard Colour C Section Section Section C Section Se | 14   |                             | 1050 mm                 |               | 1350 mm |
| Minimum Outside Radius  965 mm  1115 mm  1265 mm  A Capacity B Unladen Weight C Maximum Ground Speed D Gradeability E Battery Capacity F Fork Section G Front Tyre (Polyurethane) H Rear Tyre (Vulkollan) C Minimum Outside Radius P65 mm P115 mm P1265 mm P115 mm P1265 |      |                             |                         |               |         |
| A Capacity 1000 kg 1250 kg 1500 kg B Unladen Weight 2300 kg 2350 kg 2400 kg C Maximum Ground Speed 6 km/h D Gradeability 5% E Battery Capacity 24 V / 375 Ah F Fork Section 35 mm x 100 mm x 950 mm G Front Tyre (Polyurethane) OD 150 mm / Width 55 mm H Rear Tyre (Vulkollan) OD 250 mm / Width 75 mm I Standard Colour Yellow & Grey J AC Electric Traction Motor 24 V / 2.5 kW                                                                                                                                                                                                                                                                                                                                                                                                                                                                                                                                                                                                                                                                                                                                                                                                                                                                                                                                                                                                                                                                                                                                                                                                                                                                                                                                                                                                                                                                                                                                                                                                                                                                                                                                             |      | Fork Forward Tilt           |                         | _             |         |
| B Unladen Weight 2300 kg 2350 kg 2400 kg C Maximum Ground Speed 6 km/h D Gradeability 5% E Battery Capacity 24 V / 375 Ah F Fork Section 35 mm x 100 mm x 950 mm G Front Tyre (Polyurethane) OD 150 mm / Width 55 mm H Rear Tyre (Vulkollan) OD 250 mm / Width 75 mm I Standard Colour Yellow & Grey J AC Electric Traction Motor 24 V / 2.5 kW                                                                                                                                                                                                                                                                                                                                                                                                                                                                                                                                                                                                                                                                                                                                                                                                                                                                                                                                                                                                                                                                                                                                                                                                                                                                                                                                                                                                                                                                                                                                                                                                                                                                                                                                                                                | 17   | Minimum Outside Radius      | 965 mm                  | 1115 mm       | 1265 mm |
| C Maximum Ground Speed 6 km/h D Gradeability 5% E Battery Capacity 24 V / 375 Ah F Fork Section 35 mm x 100 mm x 950 mm G Front Tyre (Polyurethane) OD 150 mm / Width 55 mm H Rear Tyre (Vulkollan) OD 250 mm / Width 75 mm I Standard Colour Yellow & Grey J AC Electric Traction Motor 24 V / 2.5 kW                                                                                                                                                                                                                                                                                                                                                                                                                                                                                                                                                                                                                                                                                                                                                                                                                                                                                                                                                                                                                                                                                                                                                                                                                                                                                                                                                                                                                                                                                                                                                                                                                                                                                                                                                                                                                         | Α    | Capacity                    | 1000 kg                 | 1250 kg       | 1500 kg |
| C Maximum Ground Speed 6 km/h D Gradeability 5% E Battery Capacity 24 V / 375 Ah F Fork Section 35 mm x 100 mm x 950 mm G Front Tyre (Polyurethane) OD 150 mm / Width 55 mm H Rear Tyre (Vulkollan) OD 250 mm / Width 75 mm I Standard Colour Yellow & Grey J AC Electric Traction Motor 24 V / 2.5 kW                                                                                                                                                                                                                                                                                                                                                                                                                                                                                                                                                                                                                                                                                                                                                                                                                                                                                                                                                                                                                                                                                                                                                                                                                                                                                                                                                                                                                                                                                                                                                                                                                                                                                                                                                                                                                         | В    | Unladen Weight              | 2300 kg                 | 2350 kg       | 2400 kg |
| E Battery Capacity 24 V / 375 Ah F Fork Section 35 mm x 100 mm x 950 mm G Front Tyre (Polyurethane) OD 150 mm / Width 55 mm H Rear Tyre (Vulkollan) OD 250 mm / Width 75 mm I Standard Colour Yellow & Grey J AC Electric Traction Motor 24 V / 2.5 kW                                                                                                                                                                                                                                                                                                                                                                                                                                                                                                                                                                                                                                                                                                                                                                                                                                                                                                                                                                                                                                                                                                                                                                                                                                                                                                                                                                                                                                                                                                                                                                                                                                                                                                                                                                                                                                                                         | С    |                             | 6 km/h                  |               |         |
| F Fork Section 35 mm x 100 mm x 950 mm  G Front Tyre (Polyurethane) OD 150 mm / Width 55 mm  H Rear Tyre (Vulkollan) OD 250 mm / Width 75 mm  I Standard Colour Yellow & Grey  J AC Electric Traction Motor 24 V / 2.5 kW                                                                                                                                                                                                                                                                                                                                                                                                                                                                                                                                                                                                                                                                                                                                                                                                                                                                                                                                                                                                                                                                                                                                                                                                                                                                                                                                                                                                                                                                                                                                                                                                                                                                                                                                                                                                                                                                                                      | D    | Gradeability                | 5%                      |               |         |
| G Front Tyre (Polyurethane) OD 150 mm / Width 55 mm H Rear Tyre (Vulkollan) OD 250 mm / Width 75 mm Standard Colour Yellow & Grey J AC Electric Traction Motor 24 V / 2.5 kW                                                                                                                                                                                                                                                                                                                                                                                                                                                                                                                                                                                                                                                                                                                                                                                                                                                                                                                                                                                                                                                                                                                                                                                                                                                                                                                                                                                                                                                                                                                                                                                                                                                                                                                                                                                                                                                                                                                                                   | E    | Battery Capacity            | 24 V / 375 Ah           |               |         |
| H Rear Tyre (Vulkollan) OD 250 mm / Width 75 mm  Standard Colour Yellow & Grey  AC Electric Traction Motor 24 V / 2.5 kW                                                                                                                                                                                                                                                                                                                                                                                                                                                                                                                                                                                                                                                                                                                                                                                                                                                                                                                                                                                                                                                                                                                                                                                                                                                                                                                                                                                                                                                                                                                                                                                                                                                                                                                                                                                                                                                                                                                                                                                                       | F    | Fork Section                | 35 mm x 100 mm x 950 mm |               |         |
| I Standard Colour Yellow & Grey AC Electric Traction Motor 24 V / 2.5 kW                                                                                                                                                                                                                                                                                                                                                                                                                                                                                                                                                                                                                                                                                                                                                                                                                                                                                                                                                                                                                                                                                                                                                                                                                                                                                                                                                                                                                                                                                                                                                                                                                                                                                                                                                                                                                                                                                                                                                                                                                                                       | G    | Front Tyre (Polyurethane)   | OD 150 mm / Width 55 mm |               |         |
| J AC Electric Traction Motor 24 V / 2.5 kW                                                                                                                                                                                                                                                                                                                                                                                                                                                                                                                                                                                                                                                                                                                                                                                                                                                                                                                                                                                                                                                                                                                                                                                                                                                                                                                                                                                                                                                                                                                                                                                                                                                                                                                                                                                                                                                                                                                                                                                                                                                                                     | Н    | Rear Tyre (Vulkollan)       | OD 250 mm / Width 75 mm |               |         |
|                                                                                                                                                                                                                                                                                                                                                                                                                                                                                                                                                                                                                                                                                                                                                                                                                                                                                                                                                                                                                                                                                                                                                                                                                                                                                                                                                                                                                                                                                                                                                                                                                                                                                                                                                                                                                                                                                                                                                                                                                                                                                                                                | - 1  | Standard Colour             | ,                       |               |         |
| K AC Electric Pump Motor 24 V / 5 kW                                                                                                                                                                                                                                                                                                                                                                                                                                                                                                                                                                                                                                                                                                                                                                                                                                                                                                                                                                                                                                                                                                                                                                                                                                                                                                                                                                                                                                                                                                                                                                                                                                                                                                                                                                                                                                                                                                                                                                                                                                                                                           | J    | AC Electric Traction Motor  |                         | 24 V / 2.5 kW |         |
|                                                                                                                                                                                                                                                                                                                                                                                                                                                                                                                                                                                                                                                                                                                                                                                                                                                                                                                                                                                                                                                                                                                                                                                                                                                                                                                                                                                                                                                                                                                                                                                                                                                                                                                                                                                                                                                                                                                                                                                                                                                                                                                                | K    | AC Electric Pump Motor      | 24 V / 5 kW             |               |         |