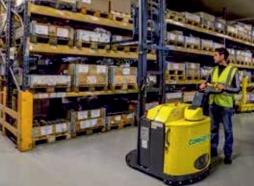

## Superior safety with Combilift's patented Multi-Position Tiller Arm

The tiller can be turned to the left or right to allow the operator to remain at the side. This enables full visibility of the load and forks, while maintaining full steering control, providing greater awareness of the surroundings for enhanced overall safety.

#### **Using Combi-CS**

Standing to the side of the stacker eliminates the risk of being trapped or crushed while allowing the Combi-CS to operate in very narrow aisles.

International Application No. PCT/EP2012/067238