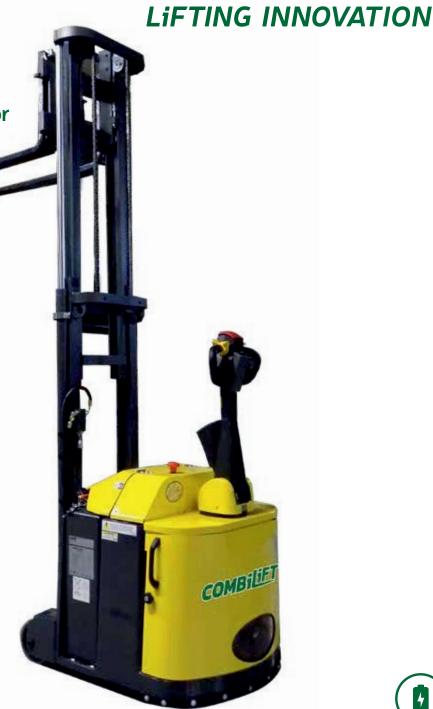

### COMBi-CS

Counter-balanced Stacker

Equipped with our patented multi-position tiller arm the Combi-CS offers safer operation, maximum operator visibility and narrow aisle performance.

COMBilift

Patented Multi-Position Tiller Arm

## Superior safety with Combilift's patented Multi-Position Tiller Arm

The tiller can be turned to the left or right to allow the operator to remain at the side. This enables full visibility of the load and forks, while maintaining full steering control, providing greater awareness of the surroundings for enhanced overall safety.

#### Features Include:

- Power Steering
- AC Motor Technology
- · Rear Wheel Drive
- Patented Multi-Position Tiller Arm