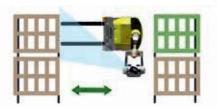

#### **Using Combi-CS**

Standing to the side of the stacker eliminates the risk of being trapped or crushed while allowing the Combi-CS to operate in very narrow aisles.

International Application No. PCT/EP2012/067238