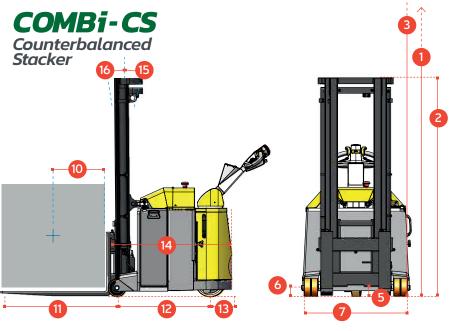

COMBILIFT

With a load capacity of 1000kg @ 500mm the Combi-Counterbalanced Stacker (Combi-CS)can work in the smallest operating aisles.

| REF. DESCRIPTION  1 Max. Lift Height 2 Height Mast Closed 3 Max. (Mast raised) 3 Ji50 mm 4 Overall Length 5 Ground Clearance Under Mast 6 Ground Clearance to Centre of 7 Width 8 Outside Spread of Fork Arms 9 Track Front 10 Load Centre Distance 11 Overhang Front 12 Wheelbase 13 Overhang Back 14 Length From Face of Fork 15 Fork Backward Tilt 16 Fork Forward Tilt 17 Minimum Outside Radius 1875 mm 1265 mm 1276 max 13 Okapacity 14 Capacity 15 Ground Clearance to Centre of 16 Ground Clearance to Centre of 17 Monimum Ground Speed 18 Ground Clearance to Centre of 18 Ground Clearance to Centre of 19 Gradeability 10 Max. (Mast raised) 2000 mm 2150 mm 2300 mm 2400 mm 2500 mm 2500 mm 2600 mm 2745 mm 2600 mm 2750 mm 2700  |      |                             |                         |               |         |
|--------------------------------------------------------------------------------------------------------------------------------------------------------------------------------------------------------------------------------------------------------------------------------------------------------------------------------------------------------------------------------------------------------------------------------------------------------------------------------------------------------------------------------------------------------------------------------------------------------------------------------------------------------------------------------------------------------------------------------------------------------------------------------------------------------------------------------------------------------------------------------------------------------------------------------------------------------------------------------------------------------------------------------------------------------------------------------------------------------------------------------------------------------------------------------------------------------------------------------------------------------------------------------------------------------------------------------------------------------------------------------------------------------------------------------------------------------------------------------------------------------------------------------------------------------------------------------------------------------------------------------------------------------------------------------------------------------------------------------------------------------------------------------------------------------------------------------------------------------------------------------------------------------------------------------------------------------------------------------------------------------------------------------------------------------------------------------------------------------------------------------|------|-----------------------------|-------------------------|---------------|---------|
| 1 Max. Lift Height 2500 mm 2 Height Mast Closed 3150 mm 3 Max. (Mast raised) 3150 mm 4 Overall Length 2000 mm 2150 mm 2300 mm 5 Ground Clearance Under Mast 80 mm 6 Ground Clearance to Centre of Wheelbase 50 mm 7 Width 890 mm 8 Outside Spread of Fork Arms 620 mm 9 Track Front 745 mm 10 Load Centre Distance 500 mm 11 Overhang Front 1035 mm 12 Wheelbase 790 mm 940 mm 1090 mm 13 Overhang Back 175 mm 14 Length From Face of Fork 1050 mm 1200 mm 1350 mm 15 Fork Backward Tilt 2° 17 Minimum Outside Radius 965 mm 1115 mm 1265 mm  A Capacity 1000 kg 1250 kg 1500 kg B Unladen Weight 2300 kg 2350 kg 2400 kg C Maximum Ground Speed 6 km/h D Gradeability 5% E Battery Capacity 24 V / 375 Ah F Fork Section 35 mm x 100 mm x 950 mm G Front Tyre (Polyurethane) OD 150 mm / Width 75 mm I Standard Colour Yellow & Grey J AC Electric Traction Motor 24 V / 2.5 kW                                                                                                                                                                                                                                                                                                                                                                                                                                                                                                                                                                                                                                                                                                                                                                                                                                                                                                                                                                                                                                                                                                                                                                                                                                               | REF. | DESCRIPTION                 | Standard                | Opt           | ion     |
| 2 Height Mast Closed 3 Max. (Mast raised) 4 Overall Length 5 Ground Clearance Under Mast 6 Wheelbase 7 Width 8 Outside Spread of Fork Arms 9 Track Front 10 Load Centre Distance 11 Overhang Front 12 Wheelbase 13 Overhang Back 14 Length From Face of Fork 15 Fork Backward Tilt 16 Fork Forward Tilt 17 Minimum Outside Radius 1875 mm 1965 mm 1100 kg 1200 kg 1500 |      |                             |                         |               |         |
| 3       Max. (Mast raised)       3150 mm         4       Overall Length       2000 mm       2150 mm       2300 mm         5       Ground Clearance to Centre of Wheelbase       80 mm       80 mm         6       Width       890 mm       620 mm       9 Track Front       745 mm       620 mm       10 Load Centre Distance       500 mm       10 Load Centre Distance       500 mm       10 Load Centre Distance       1035 mm       1090 mm       1090 mm       1090 mm       1090 mm       13 Down       1090 mm       1090 mm       1350 mm       12 Month Minimal Mi                                                                                                                                                                                                                                                                                                                                                                                            | 2    | 3                           | 1875 mm                 |               |         |
| 5 Ground Clearance Under Mast 6 Ground Clearance to Centre of Wheelbase 7 Width 8 Outside Spread of Fork Arms 9 Track Front 10 Load Centre Distance 11 Overhang Front 12 Wheelbase 13 Overhang Back 14 Length From Face of Fork 15 Fork Backward Tilt 16 Fork Forward Tilt 17 Minimum Outside Radius 18 Unladen Weight 19 Gradeability 10 Gradeability 10 Gradeability 10 Grove Section 10 Smm 10 Standard Colour 10 Smm 10 Standard Colour 10 Smm 10 Standard Speed 10 Smm 10 Standard Colour 10 Sp mm 10 S | 3    | _                           |                         | 3150 mm       |         |
| 6 Ground Clearance to Centre of Wheelbase 7 Width 890 mm 8 Outside Spread of Fork Arms 620 mm 9 Track Front 745 mm 10 Load Centre Distance 500 mm 11 Overhang Front 1035 mm 12 Wheelbase 790 mm 940 mm 1090 mm 13 Overhang Back 175 mm 14 Length From Face of Fork 1050 mm 1200 mm 1350 mm 15 Fork Backward Tilt 5° 16 Fork Forward Tilt 2° 17 Minimum Outside Radius 965 mm 1115 mm 1265 mm  A Capacity 1000 kg 1250 kg 1500 kg B Unladen Weight 2300 kg 2350 kg 2400 kg C Maximum Ground Speed 6 km/h D Gradeability 5% E Battery Capacity 24 V / 375 Ah F Fork Section 35 mm x 100 mm x 950 mm G Front Tyre (Polyurethane) OD 150 mm / Width 75 mm H Rear Tyre (Vulkollan) OD 250 mm / Width 75 mm I Standard Colour Yellow & Grey J AC Electric Traction Motor                                                                                                                                                                                                                                                                                                                                                                                                                                                                                                                                                                                                                                                                                                                                                                                                                                                                                                                                                                                                                                                                                                                                                                                                                                                                                                                                                             | 4    | Overall Length              | 2000 mm                 | 2150 mm       | 2300 mm |
| Wheelbase 7 Width 8 Outside Spread of Fork Arms 9 Track Front 10 Load Centre Distance 11 Overhang Front 12 Wheelbase 13 Overhang Back 14 Length From Face of Fork 15 Fork Backward Tilt 16 Fork Forward Tilt 17 Minimum Outside Radius 17 Minimum Ground Speed 18 Unladen Weight 19 Gradeability 10 Gradeability 20 Gront Tyre (Polyurethane) 10 Cutside Spread of Fork 10 Somm 10 Date of Fork 10 Somm 11 Deportment 10 Deportment 10 Deportment 10 Deportment 10 Deportment 10 Deportment 11 Deportment 12 Deportment 13 Deportment 13 Deportment 14 Length From Face of Fork 10 Deportment 15 Deportment 16 Deportment 16 Deportment 17 Deportment 18 Deportment 18 Deportment 19 Deportment 10 | 5    | Ground Clearance Under Mast |                         | 80 mm         |         |
| 8 Outside Spread of Fork Arms 9 Track Front 10 Load Centre Distance 11 Overhang Front 12 Wheelbase 13 Overhang Back 14 Length From Face of Fork 15 Fork Backward Tilt 16 Fork Forward Tilt 17 Minimum Outside Radius 18 Unladen Weight 19 Gradeability 10 Gradeability 20 Maximum Ground Speed 24 V / 375 Ah 5 Fork Section 35 mm x 100 mm x 950 mm 6 Front Tyre (Polyurethane) 10 Capacity Fork Section 10  | 6    |                             |                         | 50 mm         |         |
| 9       Track Front       745 mm         10       Load Centre Distance       500 mm         11       Overhang Front       1035 mm         12       Wheelbase       790 mm       940 mm       1090 mm         13       Overhang Back       175 mm       1200 mm       1350 mm         14       Length From Face of Fork       1050 mm       1200 mm       1350 mm         15       Fork Backward Tilt       2°         16       Fork Forward Tilt       2°         17       Minimum Outside Radius       965 mm       1115 mm       1265 mm         A       Capacity       1000 kg       1250 kg       1500 kg         B       Unladen Weight       2300 kg       2350 kg       2400 kg         C       Maximum Ground Speed       6 km/h       5%         E       Battery Capacity       5%       24 V / 375 Ah         F       Fork Section       35 mm x 100 mm x 950 mm       Ground Tyre (Polyurethane)       OD 150 mm / Width 55 mm         H       Rear Tyre (Vulkollan)       OD 250 mm / Width 75 mm         I       Standard Colour       Yellow & Grey         J       AC Electric Traction Motor       24 V / 2.5 kW                                                                                                                                                                                                                                                                                                                                                                                                                                                                                                                                                                                                                                                                                                                                                                                                                                                                                                                                                                                               | 7    | Width                       | 890 mm                  |               |         |
| 10         Load Centre Distance         500 mm           11         Overhang Front         1035 mm           12         Wheelbase         790 mm         940 mm         1090 mm           13         Overhang Back         175 mm           14         Length From Face of Fork         1050 mm         1200 mm         1350 mm           15         Fork Backward Tilt         2°         17         Minimum Outside Radius         965 mm         1115 mm         1265 mm           A         Capacity         1000 kg         1250 kg         1500 kg           B         Unladen Weight         2300 kg         2350 kg         2400 kg           C         Maximum Ground Speed         6 km/h         5%           E         Battery Capacity         5%         24 V / 375 Ah           F         Fork Section         35 mm x 100 mm x 950 mm           G         Front Tyre (Polyurethane)         OD 150 mm / Width 55 mm           H         Rear Tyre (Vulkollan)         OD 250 mm / Width 75 mm           I         Standard Colour         Yellow & Grey           J         AC Electric Traction Motor         24 V / 2.5 kW                                                                                                                                                                                                                                                                                                                                                                                                                                                                                                                                                                                                                                                                                                                                                                                                                                                                                                                                                                                   | 8    | Outside Spread of Fork Arms |                         |               |         |
| 11 Overhang Front 12 Wheelbase 13 Overhang Back 14 Length From Face of Fork 15 Fork Backward Tilt 16 Fork Forward Tilt 17 Minimum Outside Radius 18 Unladen Weight 19 Gradeability 10 Gradeability 20 Maximum Ground Speed 2300 kg 2350 kg 2400 kg 24 V / 375 Ah 24 V / 375 Ah 35 mm x 100 mm x 950 mm 4 Rear Tyre (Vulkollan) 4 Capacity 5 Control Tyre (Polyurethane) 6 Grey 790 mm 7940 mm 1090 mm 1090 mm 1250 mm 1150 mm 1265 mm 1115 mm 1265 mm 11500 kg 2300 kg 2350 kg 2400 kg 2350 kg 2400 kg 24 V / 375 Ah 24 V / 375 Ah 35 mm x 100 mm x 950 mm 40 Midth 55 mm 40 OD 150 mm / Width 75 mm 41 Standard Colour 42 V / 2.5 kW                                                                                                                                                                                                                                                                                                                                                                                                                                                                                                                                                                                                                                                                                                                                                                                                                                                                                                                                                                                                                                                                                                                                                                                                                                                                                                                                                                                                                                                                                          | 9    | Track Front                 | 745 mm                  |               |         |
| 12 Wheelbase 790 mm 940 mm 1090 mm 13 Overhang Back 175 mm 14 Length From Face of Fork 1050 mm 1200 mm 1350 mm 15 Fork Backward Tilt 5° 16 Fork Forward Tilt 2° 17 Minimum Outside Radius 965 mm 1115 mm 1265 mm  A Capacity 1000 kg 1250 kg 1500 kg B Unladen Weight 2300 kg 2350 kg 2400 kg C Maximum Ground Speed 6 km/h D Gradeability 5% E Battery Capacity 24 V / 375 Ah F Fork Section 35 mm x 100 mm x 950 mm G Front Tyre (Polyurethane) OD 150 mm / Width 55 mm H Rear Tyre (Vulkollan) OD 250 mm / Width 75 mm I Standard Colour Yellow & Grey J AC Electric Traction Motor 24 V / 2.5 kW                                                                                                                                                                                                                                                                                                                                                                                                                                                                                                                                                                                                                                                                                                                                                                                                                                                                                                                                                                                                                                                                                                                                                                                                                                                                                                                                                                                                                                                                                                                           | 10   | Load Centre Distance        | 0001111111              |               |         |
| 13 Overhang Back 14 Length From Face of Fork 15 Fork Backward Tilt 16 Fork Forward Tilt 17 Minimum Outside Radius 18 Unladen Weight 19 Gradeability 19 Gradeability 20 Maximum Ground Speed 2300 kg 2350 kg 2400 kg 2400 kg 24 V / 375 Ah 24 V / 375 Ah 35 mm x 100 mm x 950 mm 35 mm x 100 mm x 950 mm 4 Rear Tyre (Vulkollan) 4 Capacity 5 Capacity 6 Capacity | 11   | Overhang Front              |                         | 1035 mm       |         |
| 14 Length From Face of Fork 15 Fork Backward Tilt 16 Fork Forward Tilt 17 Minimum Outside Radius 18 Unladen Weight 19 Gradeability 19 Gradeability 20 Maximum Ground Speed 20 Maximum Ground Speed 35 mm x 100 mm x 950 mm  G Front Tyre (Polyurethane) H Rear Tyre (Vulkollan) G Standard Colour J AC Electric Traction Motor                                                                                                                                                                                                                                                                                                                                                                                                                                                                                                                                                                                                                                                                                                                                                                                                                                                                                                                                                                                                                                                                                                                                                                                                                                                                                                                                                                                                                                                                                                                                                                                                                                                                                                                                                                                                 | 12   | Wheelbase                   | 790 mm                  | 940 mm        | 1090 mm |
| 15 Fork Backward Tilt 16 Fork Forward Tilt 20 17 Minimum Outside Radius  A Capacity B Unladen Weight C Maximum Ground Speed D Gradeability E Battery Capacity F Fork Section G Front Tyre (Polyurethane) H Rear Tyre (Vulkollan) C Fork Section C Standard Colour J AC Electric Traction Motor  S C Fork Fork Section C Fork Section C Fork Section C Fork Section C Front Tyre (Polyurethane) C Fork Section C Front Tyre (Polyurethane) C Fork Section C Front Tyre (Polyurethane) C Fork Section C  | 13   |                             |                         | 175 mm        |         |
| 16 Fork Forward Tilt 2° 17 Minimum Outside Radius 20 1115 mm 1265 mm  A Capacity B Unladen Weight C Maximum Ground Speed D Gradeability E Battery Capacity F Fork Section G Front Tyre (Polyurethane) H Rear Tyre (Vulkollan) C Section C Standard Colour C Section Motor C Section Standard Colour C Section Section Section C Section Se | 14   |                             | 1050 mm                 |               | 1350 mm |
| Minimum Outside Radius  965 mm  1115 mm  1265 mm  A Capacity B Unladen Weight C Maximum Ground Speed D Gradeability E Battery Capacity F Fork Section G Front Tyre (Polyurethane) H Rear Tyre (Vulkollan) C Minimum Outside Radius P65 mm P115 mm P1265 mm P115 mm P1265 |      |                             |                         |               |         |
| A Capacity 1000 kg 1250 kg 1500 kg B Unladen Weight 2300 kg 2350 kg 2400 kg C Maximum Ground Speed 6 km/h D Gradeability 5% E Battery Capacity 24 V / 375 Ah F Fork Section 35 mm x 100 mm x 950 mm G Front Tyre (Polyurethane) OD 150 mm / Width 55 mm H Rear Tyre (Vulkollan) OD 250 mm / Width 75 mm I Standard Colour Yellow & Grey J AC Electric Traction Motor 24 V / 2.5 kW                                                                                                                                                                                                                                                                                                                                                                                                                                                                                                                                                                                                                                                                                                                                                                                                                                                                                                                                                                                                                                                                                                                                                                                                                                                                                                                                                                                                                                                                                                                                                                                                                                                                                                                                             |      | Fork Forward Tilt           |                         | _             |         |
| B Unladen Weight 2300 kg 2350 kg 2400 kg C Maximum Ground Speed 6 km/h D Gradeability 5% E Battery Capacity 24 V / 375 Ah F Fork Section 35 mm x 100 mm x 950 mm G Front Tyre (Polyurethane) OD 150 mm / Width 55 mm H Rear Tyre (Vulkollan) OD 250 mm / Width 75 mm I Standard Colour Yellow & Grey J AC Electric Traction Motor 24 V / 2.5 kW                                                                                                                                                                                                                                                                                                                                                                                                                                                                                                                                                                                                                                                                                                                                                                                                                                                                                                                                                                                                                                                                                                                                                                                                                                                                                                                                                                                                                                                                                                                                                                                                                                                                                                                                                                                | 17   | Minimum Outside Radius      | 965 mm                  | 1115 mm       | 1265 mm |
| C Maximum Ground Speed 6 km/h D Gradeability 5% E Battery Capacity 24 V / 375 Ah F Fork Section 35 mm x 100 mm x 950 mm G Front Tyre (Polyurethane) OD 150 mm / Width 55 mm H Rear Tyre (Vulkollan) OD 250 mm / Width 75 mm I Standard Colour Yellow & Grey J AC Electric Traction Motor 24 V / 2.5 kW                                                                                                                                                                                                                                                                                                                                                                                                                                                                                                                                                                                                                                                                                                                                                                                                                                                                                                                                                                                                                                                                                                                                                                                                                                                                                                                                                                                                                                                                                                                                                                                                                                                                                                                                                                                                                         | Α    | Capacity                    | 1000 kg                 | 1250 kg       | 1500 kg |
| C Maximum Ground Speed 6 km/h D Gradeability 5% E Battery Capacity 24 V / 375 Ah F Fork Section 35 mm x 100 mm x 950 mm G Front Tyre (Polyurethane) OD 150 mm / Width 55 mm H Rear Tyre (Vulkollan) OD 250 mm / Width 75 mm I Standard Colour Yellow & Grey J AC Electric Traction Motor 24 V / 2.5 kW                                                                                                                                                                                                                                                                                                                                                                                                                                                                                                                                                                                                                                                                                                                                                                                                                                                                                                                                                                                                                                                                                                                                                                                                                                                                                                                                                                                                                                                                                                                                                                                                                                                                                                                                                                                                                         | В    | Unladen Weight              | 2300 kg                 | 2350 kg       | 2400 kg |
| E Battery Capacity 24 V / 375 Ah F Fork Section 35 mm x 100 mm x 950 mm G Front Tyre (Polyurethane) OD 150 mm / Width 55 mm H Rear Tyre (Vulkollan) OD 250 mm / Width 75 mm I Standard Colour Yellow & Grey J AC Electric Traction Motor 24 V / 2.5 kW                                                                                                                                                                                                                                                                                                                                                                                                                                                                                                                                                                                                                                                                                                                                                                                                                                                                                                                                                                                                                                                                                                                                                                                                                                                                                                                                                                                                                                                                                                                                                                                                                                                                                                                                                                                                                                                                         | С    |                             | 6 km/h                  |               |         |
| F Fork Section 35 mm x 100 mm x 950 mm  G Front Tyre (Polyurethane) OD 150 mm / Width 55 mm  H Rear Tyre (Vulkollan) OD 250 mm / Width 75 mm  I Standard Colour Yellow & Grey  J AC Electric Traction Motor 24 V / 2.5 kW                                                                                                                                                                                                                                                                                                                                                                                                                                                                                                                                                                                                                                                                                                                                                                                                                                                                                                                                                                                                                                                                                                                                                                                                                                                                                                                                                                                                                                                                                                                                                                                                                                                                                                                                                                                                                                                                                                      | D    | Gradeability                | 5%                      |               |         |
| G Front Tyre (Polyurethane) OD 150 mm / Width 55 mm H Rear Tyre (Vulkollan) OD 250 mm / Width 75 mm Standard Colour Yellow & Grey J AC Electric Traction Motor 24 V / 2.5 kW                                                                                                                                                                                                                                                                                                                                                                                                                                                                                                                                                                                                                                                                                                                                                                                                                                                                                                                                                                                                                                                                                                                                                                                                                                                                                                                                                                                                                                                                                                                                                                                                                                                                                                                                                                                                                                                                                                                                                   | E    | Battery Capacity            | 24 V / 375 Ah           |               |         |
| H Rear Tyre (Vulkollan) OD 250 mm / Width 75 mm  Standard Colour Yellow & Grey  AC Electric Traction Motor 24 V / 2.5 kW                                                                                                                                                                                                                                                                                                                                                                                                                                                                                                                                                                                                                                                                                                                                                                                                                                                                                                                                                                                                                                                                                                                                                                                                                                                                                                                                                                                                                                                                                                                                                                                                                                                                                                                                                                                                                                                                                                                                                                                                       | F    | Fork Section                | 35 mm x 100 mm x 950 mm |               |         |
| I Standard Colour Yellow & Grey AC Electric Traction Motor 24 V / 2.5 kW                                                                                                                                                                                                                                                                                                                                                                                                                                                                                                                                                                                                                                                                                                                                                                                                                                                                                                                                                                                                                                                                                                                                                                                                                                                                                                                                                                                                                                                                                                                                                                                                                                                                                                                                                                                                                                                                                                                                                                                                                                                       | G    | Front Tyre (Polyurethane)   | OD 150 mm / Width 55 mm |               |         |
| J AC Electric Traction Motor 24 V / 2.5 kW                                                                                                                                                                                                                                                                                                                                                                                                                                                                                                                                                                                                                                                                                                                                                                                                                                                                                                                                                                                                                                                                                                                                                                                                                                                                                                                                                                                                                                                                                                                                                                                                                                                                                                                                                                                                                                                                                                                                                                                                                                                                                     | Н    | Rear Tyre (Vulkollan)       | OD 250 mm / Width 75 mm |               |         |
|                                                                                                                                                                                                                                                                                                                                                                                                                                                                                                                                                                                                                                                                                                                                                                                                                                                                                                                                                                                                                                                                                                                                                                                                                                                                                                                                                                                                                                                                                                                                                                                                                                                                                                                                                                                                                                                                                                                                                                                                                                                                                                                                | - 1  | Standard Colour             | ,                       |               |         |
| K AC Electric Pump Motor 24 V / 5 kW                                                                                                                                                                                                                                                                                                                                                                                                                                                                                                                                                                                                                                                                                                                                                                                                                                                                                                                                                                                                                                                                                                                                                                                                                                                                                                                                                                                                                                                                                                                                                                                                                                                                                                                                                                                                                                                                                                                                                                                                                                                                                           | J    | AC Electric Traction Motor  |                         | 24 V / 2.5 kW |         |
|                                                                                                                                                                                                                                                                                                                                                                                                                                                                                                                                                                                                                                                                                                                                                                                                                                                                                                                                                                                                                                                                                                                                                                                                                                                                                                                                                                                                                                                                                                                                                                                                                                                                                                                                                                                                                                                                                                                                                                                                                                                                                                                                | K    | AC Electric Pump Motor      | 24 V / 5 kW             |               |         |