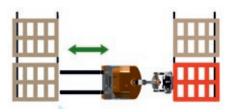

| K    | AC Electric Pump Motor      | 24 V / 5 kW             |               |         |

## Superior safety with Combilift's patented Multi-Position Tiller Arm

The tiller can be turned to the left or right to allow the operator to remain at the side. This enables full visibility of the load and forks, while maintaining full steering control, providing greater awareness of the surroundings for enhanced overall safety.



#### Features Include:

- Power Steering
- AC Motor Technology
- · Rear Wheel Drive
- Patented Multi-Position Tiller Arm

#### **Without Combi-CS**



#### **Using Combi-CS**



Standing to the side of the stacker eliminates the risk of being trapped or crushed while allowing the Combi-CS to operate in very narrow aisles.

International Application No. PCT/EP2012/067238

# ncnielsen

Nørregade 66 7860 Balling

Telefon 99 83 83 83

www.nc-nielsen.dk • info@nc-nielsen.dk

COMBILIFT HAS A POLICY OF CONTINUOUS PRODUCT DEVELOPMENT AND RESERVES THE RIGHT TO ALTER SPECIFICATIONS WITHOUT PRIOR NOTICE. SPECIFICATIONS AND/OR DIMENSIONS MAY VARY FROM THOSE ILLUSTRATED IN SOME COUNTRIES.