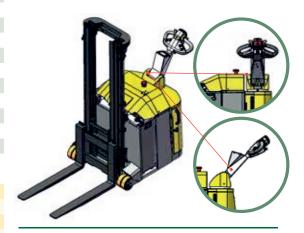

## Superior safety with Combilift's patented Multi-Position Tiller Arm

The tiller can be turned to the left or right to allow the operator to remain at the side. This enables full visibility of the load and forks, while maintaining full steering control, providing greater awareness of the surroundings for enhanced overall safety.

#### Features Include:

- Power Steering
- AC Motor Technology
- · Rear Wheel Drive
- Patented Multi-Position Tiller Arm